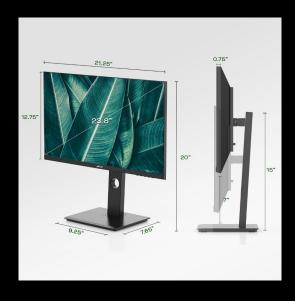

## SKILCRAFT MP 23.8" Monitor

## Your creativity starts here.

SKILCRAFT Mobile Pixels 23.8-inch full HD computer monitor has a sleek and modern design with a frameless display that provides a seamless viewing experience, making it ideal for multi-monitor setups. Users can enjoy a more immersive experience while gaming, working, or watching videos without any distractions from the edges of the screen.

- ✓ Thin Bezels Design
  - delivers ultra-wide viewing angles (178°) and crisp, clear picture quality.
- Height Adjustable Stand allows you to rotate the screen, adjust the height, and tilt it to achieve the perfect viewing angle.
- FreeSync Technology provides a smooth and seamless gaming experience
- Desktop &VESA Wall Mounting Options provides users with added flexibility and convenience

Height 0~ 4.7 inches

Tilt -5°~ 20°

Swivel ± 270°

Pivot 90°