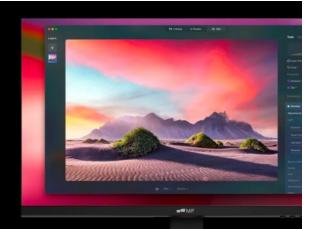

## Your creativity starts here.

SKILCRAFT Mobile Pixels 23.8-inch full HD computer monitor has a sleek and modern design with a frameless display that provides a seamless viewing experience, making it ideal for multi-monitor setups. Users can enjoy a more immersive experience while gaming, working, or watching videos without any distractions from the edges of the screen.

- ✓ Thin Bezels Design
  - delivers ultra-wide viewing angles (178°) and crisp, clear picture quality.
- Height Adjustable Stand allows you to rotate the screen, adjust the height, and tilt it to achieve the perfect viewing angle.
- FreeSync Technology provides a smooth and seamless gaming experience
- Desktop &VESA Wall Mounting Options provides users with added flexibility and convenience