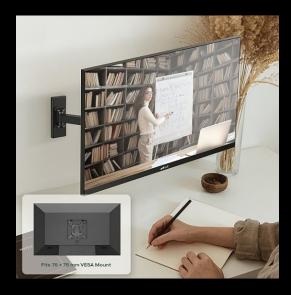

- ✓ Thin Bezels Design
  - delivers ultra-wide viewing angles (178°) and crisp, clear picture quality.
- Height Adjustable Stand allows you to rotate the screen, adjust the height, and tilt it to achieve the perfect viewing angle.
- FreeSync Technology provides a smooth and seamless gaming experience
- Desktop &VESA Wall Mounting Options provides users with added flexibility and convenience